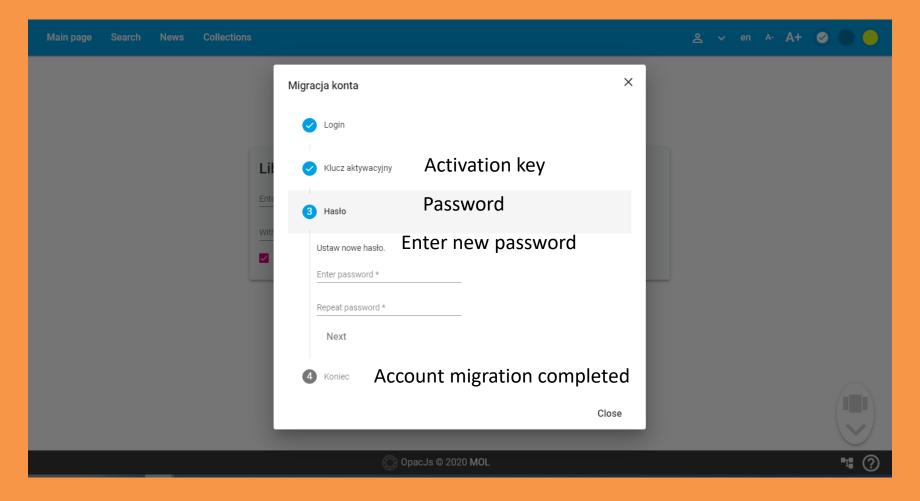

# To complete the migration of the account, log in again using: old login and new password

After logging in you have access to your library account, you can manage your data, order books, create bibliographic lists (shelves), etc. The entire history of your account has been preserved. You can also use the new catalog in the mobile application

### Final points

- After successful migration, the e-mail address will be used as a login to the user's account
- If the user does not have an e-mail address entered in the library account or the address is out of date, then the operation will fail
- In the above case, please contact library via phone +48225435390 or via e-mail biblioteka@lazarski.edu.pl