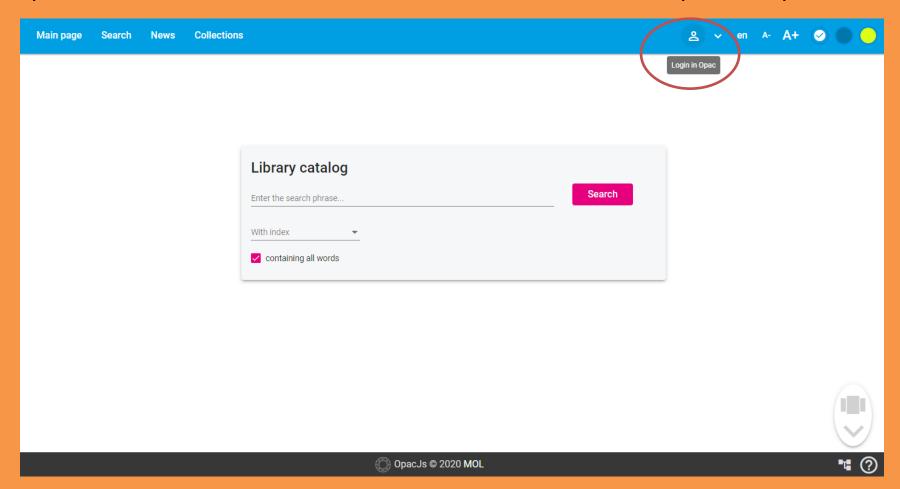

# New Lazarski University Library catalogue

**USER ACCOUNT MIGRATION** 

When migrating the reader's account to the new catalog, in addition to accessing the website of the Łazarski University Library catalog <a href="https://biblioteka.lazarski.pl/Opac5/">https://biblioteka.lazarski.pl/Opac5/</a>, you will also need to access an e-mail account, which is entered in your library account