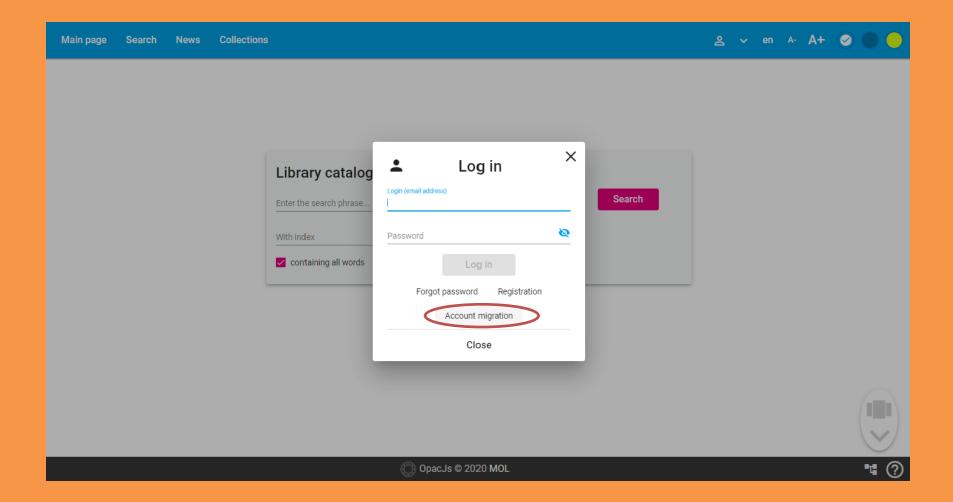

# After selecting the Login window, select an option: Account migration

Enter the login with which you logged in in the previous version of the www catalog (02200 + album number or library card number) and accept by clicking: Next