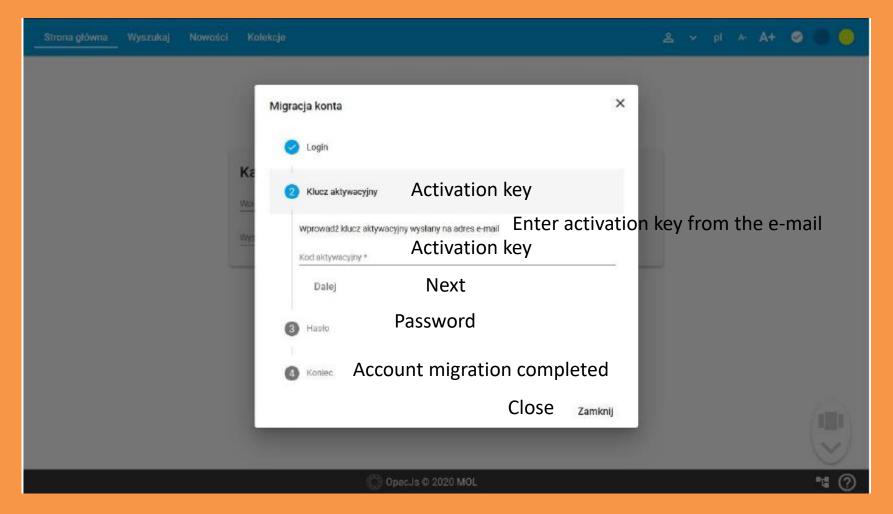

### Now check your e-mail - an e-mail with the activation key has been sent to the address provided in the library system

E-mail with the activation key - to activate the key, click on the link provided in the e-mail (note: a new window opens) or copy the code and paste it on the login page (if there is no e-mail in the main mail - check your spam folders)

## This is the correct migration