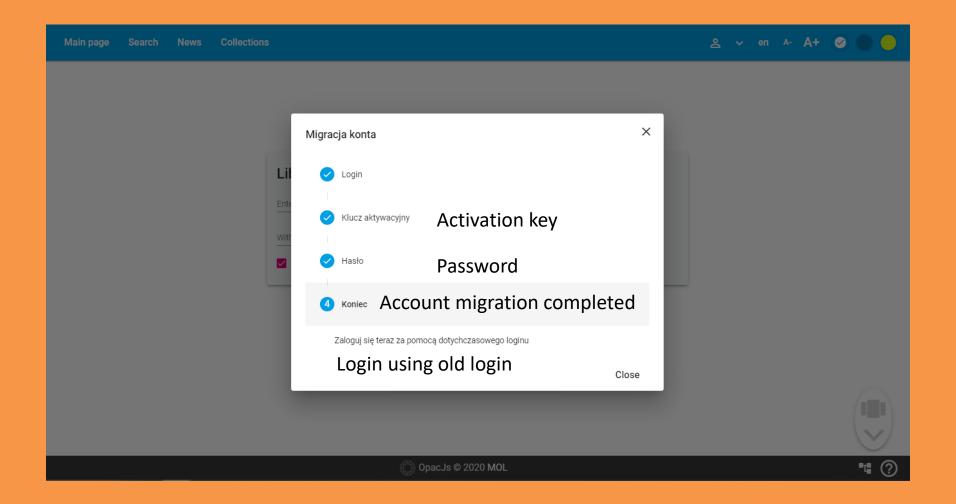

# To complete the migration of the account, log in again using: old login and new password

After logging in you have access to your library account, you can manage your data, order books, create bibliographic lists (shelves), etc. The entire history of your account has been preserved. You can also use the new catalog in the mobile application

### Final points

- After successful migration, the e-mail address will be used as a login to the user's account
- If the user does not have an e-mail address entered in the library account or the address is out of date, then the operation will fail
- In the above case, please contact library via phone +48225435390 or via e-mail biblioteka@lazarski.edu.pl